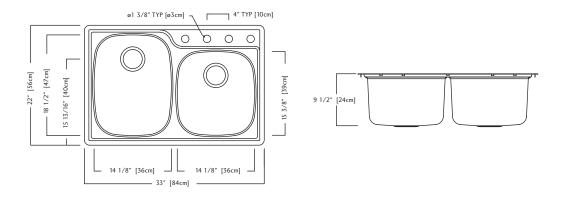

- O.D. 22" x 33" x 9 1/2" deep (56 x 84 x 24 cm deep)
- Recommended for minimum 36" cabinet

C2233/95K/3E 3 hole - 1 1/2" diameter, 4" center-to-center FUN# 101.0031.277

C2233/95K/4E 4 hole - 4th hole on right hand side FUN# 101.0031.279

C2233/95K/1E 1 hole on center FUN# 101.0031.275