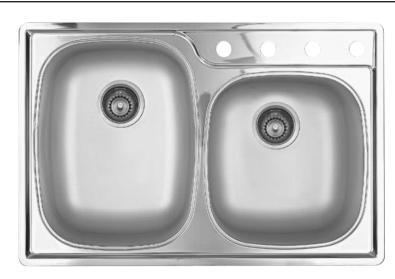

## C2233/95K/E SPECIFICATION

Model C2233/95K/E is a large bowl/small bowl sink with faucet ledge manufactured for Franke Consumer Products from 18 gauge stainless steel. Product has a sheen finished rim and radiant silk finished bowls. Sink is fully undercoated. Installation kit is included. Sink is backed with a limited buyer lifetime warranty.

- O.D. 22" x 33" x 9 1/2" deep (56 x 84 x 24 cm deep)
- Recommended for minimum 36" cabinet

C2233/95K/3E 3 hole - 1 1/2" diameter, 4" center-to-center FUN# 101.0031.277

C2233/95K/4E 4 hole - 4th hole on right hand side FUN# 101.0031.279